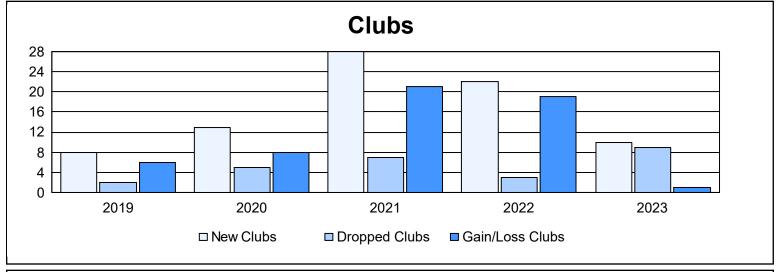

| Year      | New<br>Clubs | Dropped<br>Clubs | Gain/<br>Loss<br>Clubs | New<br>Members | Charter<br>Members | Reinstate<br>Members | Transfer<br>Members | Total<br>Member<br>Added | Total<br>Members<br>Dropped | Gain/<br>Loss<br>Members |
|-----------|--------------|------------------|------------------------|----------------|--------------------|----------------------|---------------------|--------------------------|-----------------------------|--------------------------|
| 2018-2019 | 8            | 2                | 6                      | 253            | 237                | 24                   | 5                   | 519                      | 540                         | -21                      |
| 2019-2020 | 13           | 5                | 8                      | 253            | 278                | 70                   | 3                   | 604                      | 569                         | 35                       |
| 2020-2021 | 28           | 7                | 21                     | 494            | 532                | 50                   | 15                  | 1,091                    | 844                         | 247                      |
| 2021-2022 | 22           | 3                | 19                     | 696            | 622                | 41                   | 1                   | 1,360                    | 737                         | 623                      |
| 2022-2023 | 10           | 9                | 1                      | 310            | 327                | 45                   | 6                   | 688                      | 893                         | -205                     |
| Average   | 16           | 5                | 11                     | 401            | 399                | 46                   | 6                   | 852                      | 717                         | 136                      |